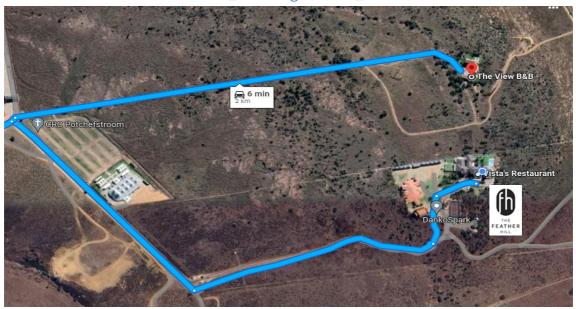

## 1. THE VIEW (2 KM) 6min drive

https://theviewbnb.business.site/?utm\_source=gmb&utm\_medium=referral

Accommodation:

1x Single Room - Sharing Bathroom with Shower 3/4 Single Bed

1x Studio Self-catering Unit Sleeps 2 people (Unit Separate from Guesthouse) Double bed On-suite Bathroom with Shower