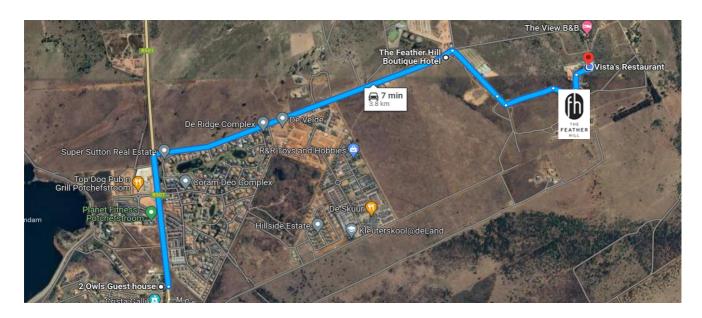

#### 2. TWO OWLS GUEST HOUSE (3.8 KM) 7 min drive

https://www.sa-venues.com/visit/2owlsguesthouse/

### Accommodation:

Standard Room / Wheelchair friendly Sleeps 2

Queen-size bed

On-suite Bathroom with Shower

Superior Queen

Sleeps 2

Queen-size bed

On-suite Bathroom with Shower