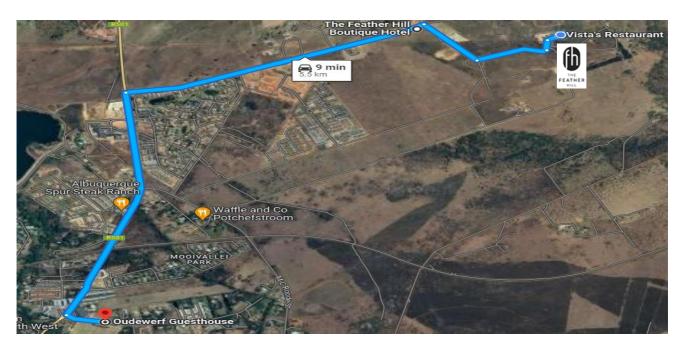

## 3. OUDEWERF GUESTHOUSE (5.5 KM) 9 min drive

https://oudewerfpotch.com/

### Accommodation:

The old English Cottage:

Sleeps 3

Beds: Double- and Single bed

Bathroom with Shower

The Country Cottage:

Sleeps 3

Beds: King- and Single bed Bathroom with Shower